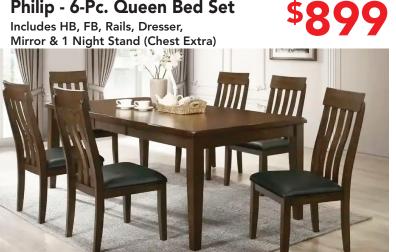

**APPLY TODAY** 

Includes HB, FB, Rails, Dresser, Mirror & 1 Night Stand (Chest Extra)

Philip - 6-Pc. Queen Bed Set Includes HB, FB, Rails, Dresser, Mirror & 1 Night Stand (Chest Extra)

**Ontario - 7-Pc. Dining Set** Table + 6 Chairs