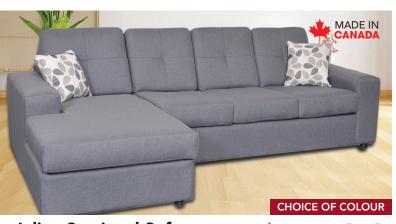

Belmont - 2-Pc. Sectional Sofa \$1299

Speedy - 3-Pc. Sofa Set

**\$1099** 

Elliot - 6-Pc. King Bed Set Includes HB, FB, Rails, Dresser, Mirror & 1 Night Stand

Wendy - 6-Pc. Queen Bed Set Includes HB, FB, Rails, Dresser, Mirror & 1 Night Stand (Chest Extra)