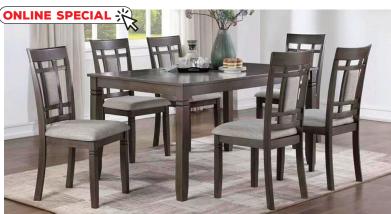

**APPLY TODAY** 

Includes HB, FB, Rails, Dresser, Mirror & 1 Night Stand (Chest Extra)

Philip - 6-Pc. Queen Bed Set Includes HB, FB, Rails, Dresser, Mirror & 1 Night Stand (Chest Extra)

**Ontario - 7-Pc. Dining Set** Table + 6 Chairs